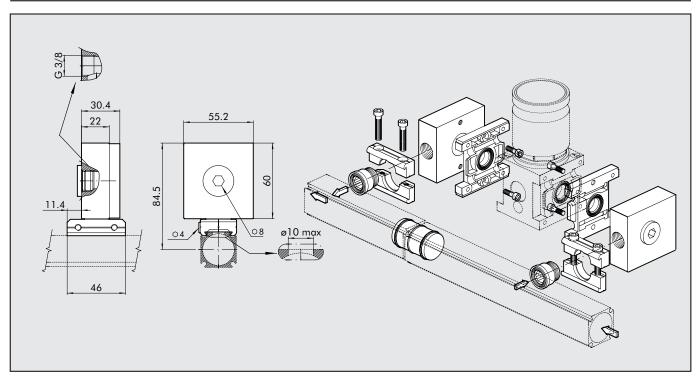

## SKILLAIR 200 END PLATE FOR PNEUMO-BUS

Code

Description
PNEUMO-BUS SK 200 END PLATE KIT 9330901