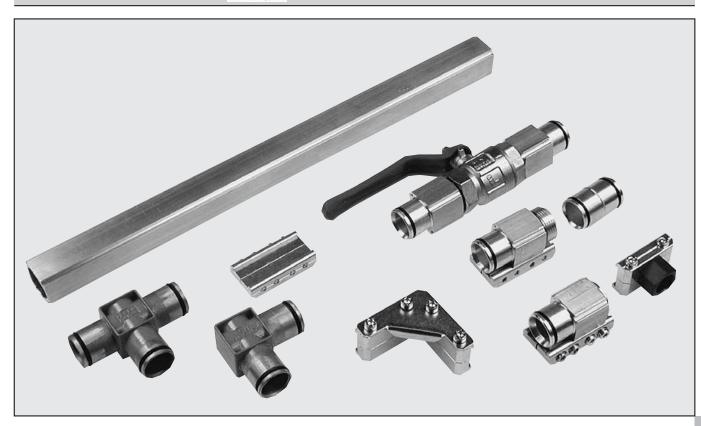

# PNEUMO-BUS

Pneumo-bus is an integrated connection system between compressed air treatment units, valves and accessories.

The system includes a Skillair 200 air treatment unit version and one for the Multimach valve islands arranged for direct fitting to the Teseo.

AP 25 profile pipe. These Teseo patented aluminium profile pipes are known for their rapid installation time, for the numerous accessories. The profile is symmetrical, can be used on all sides and is easy to cut and bend. The new arrangement system for Metal Work products therefore reaches interesting objectives:

• Valves and units fitted directly to the pipe which acts both as

- a robust mechanical support and an air supply.

   The elimination of all polyamide pipes and their fittings and assembly.
- The 25 mm. passage hole guarantees valve supply with reduced pressure drop and also acts as a pneumatic "tank".
   It is possible to install a second pipe, parallel and adjacent to
- the first one, to convey air to the exhaust, connected directly to the Multimach exhaust port.
- It is also possible to fix a conduit for electric cables to the pipe.