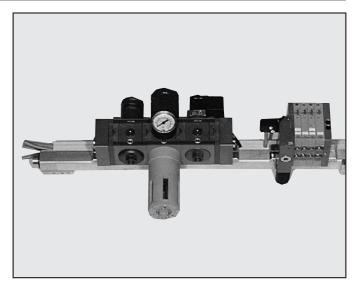

# PNEUMO-BUS

Pneumo-bus is an integrated connection system between compressed air treatment units, valves and accessories.

The system includes a Skillair 200 air treatment unit version and one for the Multimach valve islands arranged for direct fitting to the Teseo.

#### **MULTIMACH**

## SKILLAIR 200