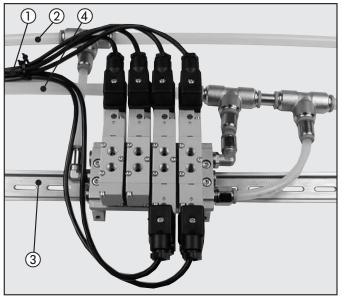

#### FROM THE TRADITIONAL SYSTEM

(1) ELECTRICAL WIRES

② PNEUMATIC SUPPLY

## TO THE PNEUMO-BUS

**(3) VALVE SUPPORT** 

**4) PNEUMATIC EXHAUST** 