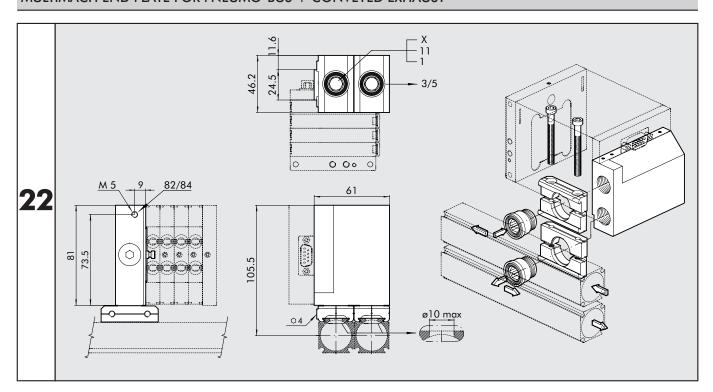

## MULTIMACH END PLATE FOR PNEUMO-BUS + CONVEYED EXHAUST

Code Description

0227300204 PNEUMO-BUS END PLATE KIT + CONVEYED EXHAUST

N.B. When ordering a Multimach unit with this end plate, specify the identification number 22:M51-22...