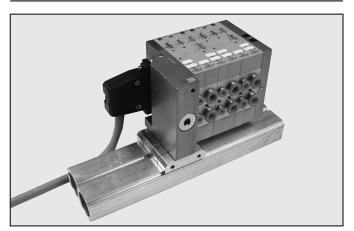

ement system for Metal Work products therefore reaches interesting objectives:

• Valves and units fitted directly to the pipe which acts both as

- a robust mechanical support and an air supply.

   The elimination of all polyamide pipes and their fittings and assembly.
- The 25 mm. passage hole guarantees valve supply with reduced pressure drop and also acts as a pneumatic "tank".
   It is possible to install a second pipe, parallel and adjacent to
- the first one, to convey air to the exhaust, connected directly to the Multimach exhaust port.
- It is also possible to fix a conduit for electric cables to the pipe.



#### FROM THE TRADITIONAL SYSTEM



(1) ELECTRICAL WIRES

② PNEUMATIC SUPPLY

## TO THE PNEUMO-BUS



**(3) VALVE SUPPORT** 

**4) PNEUMATIC EXHAUST** 

#### **MULTIMACH**



## SKILLAIR 200





## MULTIMACH END PLATE FOR PNEUMO-BUS



Code Description

0227300203 PNEUMO-BUS END PLATE KIT

N.B. When ordering a Multimach unit with this end plate, specify the identification number 21:M51-21...

## MULTIMACH END PLATE FOR PNEUMO-BUS + CONVEYED EXHAUST



Code Description

0227300204 PNEUMO-BUS END PLATE KIT + CONVEYED EXHAUST

N.B. When ordering a Multimach unit with this end plate, specify the identification number 22:M51-22...



## SKILLAIR 200 END PLATE FOR PNEUMO-BUS



Code

Description
PNEUMO-BUS SK 200 END PLATE KIT 9330901

## THE ACCESSORIES FOR AP 25 BY



(www.teseoair.com)