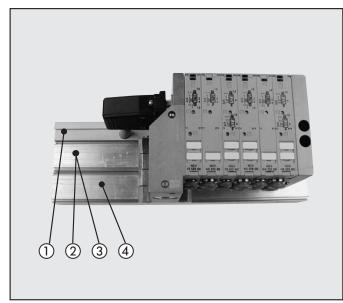

#### FROM THE TRADITIONAL SYSTEM

(1) ELECTRICAL WIRES

② PNEUMATIC SUPPLY

## TO THE PNEUMO-BUS

**(3) VALVE SUPPORT** 

**4) PNEUMATIC EXHAUST** 