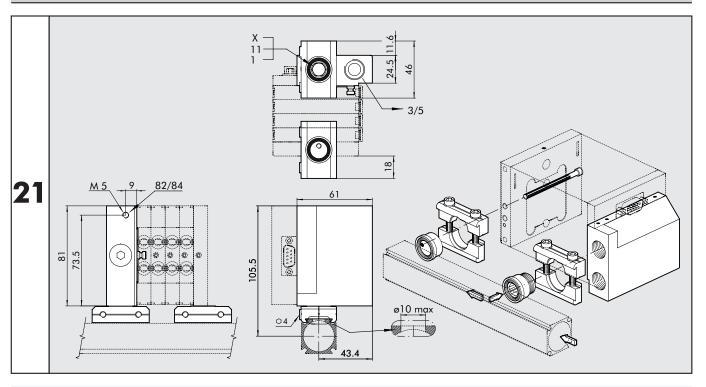

## MULTIMACH END PLATE FOR PNEUMO-BUS

Code Description

0227300203 PNEUMO-BUS END PLATE KIT

N.B. When ordering a Multimach unit with this end plate, specify the identification number 21:M51-21...