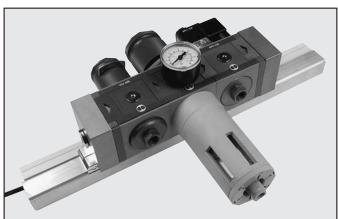

# PNEUMO-BUS

Pneumo-bus is an integrated connection system between compressed air treatment units, valves and accessories.

The system includes a Skillair 200 air treatment unit version and one for the Multimach valve islands arranged for direct fitting to the Teseo.

AP 25 profile pipe. These Teseo patented aluminium profile pipes are known for their rapid installation time, for the numerous accessories. The profile is symmetrical, can be used on all sides and is easy to cut and bend. The new arrangement system for Metal Work products therefore reaches interesting objectives:

• Valves and units fitted directly to the pipe which acts both as

- a robust mechanical support and an air supply.

   The elimination of all polyamide pipes and their fittings and assembly.
- The 25 mm. passage hole guarantees valve supply with reduced pressure drop and also acts as a pneumatic "tank".
   It is possible to install a second pipe, parallel and adjacent to
- the first one, to convey air to the exhaust, connected directly to the Multimach exhaust port.
- It is also possible to fix a conduit for electric cables to the pipe.